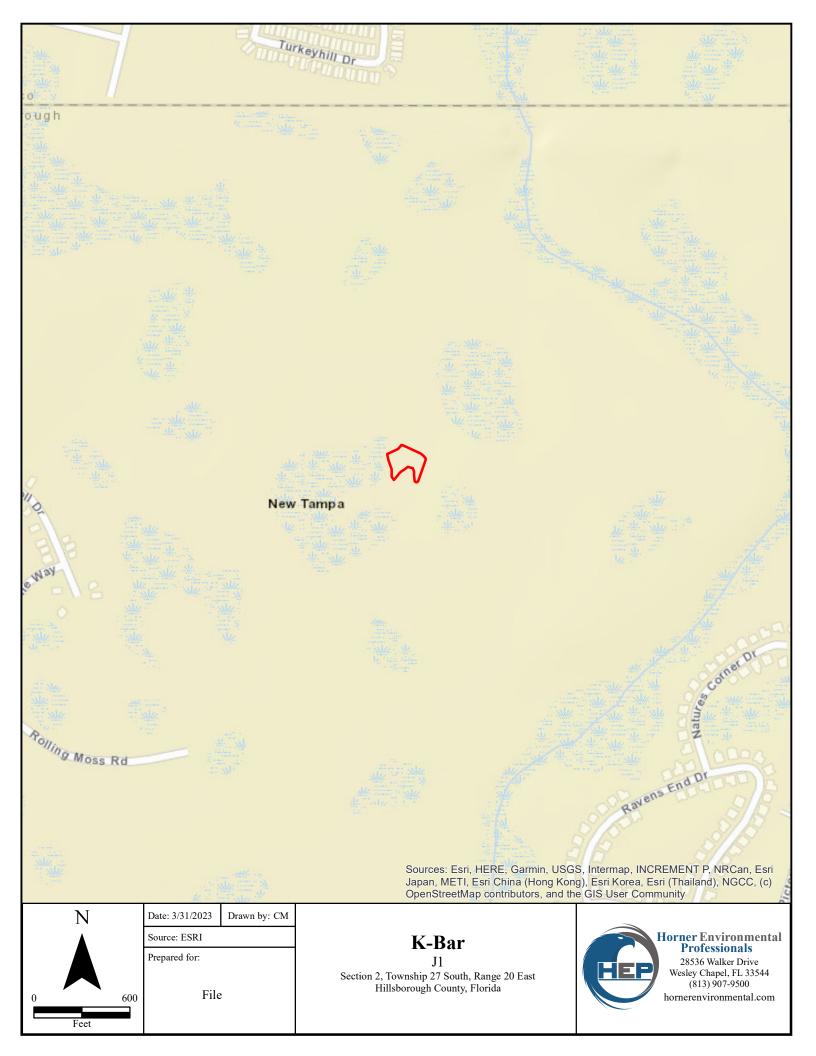

-----|

| By:   | (Signature) | By:   | (Signature) |
|-------|-------------|-------|-------------|
| Name: | (Print)     | Name: | (Print)     |

STATE OF \_\_\_\_\_

COUNTY OF\_\_\_\_\_

The foregoing instrument was acknowledged before me by means of  $\Box$  physical presence or  $\Box$  online notarization this \_\_\_\_\_\_day of \_\_\_\_\_\_, (year), by (name of officer or agent, title of officer or agent) of \_\_\_\_\_\_\_, (name of lender/corporation acknowledging), a \_\_\_\_\_\_\_ (state or place of incorporation) corporation, on behalf of the corporation.

Signature of Notary

(Stamp)

Print or type Commissioned Name of Notary Public

\_\_\_\_\_

Personally Known OR Produced Identification (circle one) Type of Identification Produced: \_\_\_\_\_

## EXHIBIT A

## [LOCATION MAP]



### EXHIBIT B

## [LEGAL DESCRIPTION AND SKETCH OF CONSERVATION EASEMENT AREA]



#### K-BAR RANCH WETLAND MITIGATION AREA J-1

DESCRIPTION: A parcel of land lying in Section 3, Township 27 South, Range 20 East, Hillsborough County, Florida, and being more particularly described as follows:

Commence at the Northeasterly corner of K-BAR RANCH PARCEL J, according to the plat thereof, as recorded in Plat Book 137, Pages 9 through 20, inclusive, of the Public Records of Hillsborough County, Florida, run thence along the Easterly boundary of said K-BAR RANCH PARCEL J, S.52°54'58"W., a distance of 90.55 feet; thence S.37°05'02"E., a distance of 54.08 feet, to the POINT OF BEGINNING; thence N.67°26'57"E., a distance of 40.63 feet; thence Easterly, 81.26 feet along the arc of a non-tangent curv