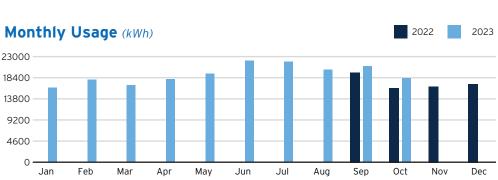

| 53100-4304 | <b>TECO Credits</b> |
| Total <u>\$ 19,045</u> | 5.23             | •          |                     |



**K BAR RANCH II CDD** 3434 COLWELL AVE, STE 200 TAMPA, FL 33614-8390

#### **Account Summary**

| Previous Amount Due<br>Payment(s) Received Since Last Statement    | \$19,202.82<br>-\$19,202.82<br>-\$0.05 |
|--------------------------------------------------------------------|----------------------------------------|
| Miscellaneous Credits<br>Credit Balance After Payments and Credits | -\$0.05<br>-\$0.05                     |
| Current Month's Charges                                            | \$19,045.28                            |

#### Amount Due by November 17, 2023

Amount not paid by due date may be assessed a late payment charge and an additional deposit.



Learn about your newly redesigned bill and get deeper insights about your usage by visiting TECOaccount.com

To ensure prompt credit, please return stub portion of this bill with your payment.

# Account #: 321000017111

Due Date: November 17, 2023



MPA ELECTRIC

AN EMERA COMPANY

Go Paperless, Go Green! Visit TampaElectric.com/Paperless to enroll now.

Amount Due: \$19,045.23 Payment Amount: \$\_

700750002758

**K BAR RANCH II CDD** 3434 COLWELL AVE, STE 200 TAMPA, FL 33614-8390

Mail payment to: TECO P.O. BOX 31318 TAMPA, FL 33631-3318

\$19,045.23

Make check payable to: TECO Please write your account number on the memo line of your check.

#### 7007500027583210000171110000019045238

#### Statement Date: November 03, 2023

| Amount Due: | \$19,045.23 |
|-------------|-------------|