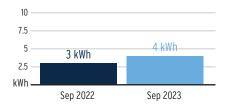

--|---------|
| Municipal Public Service Tax        |                         | \$4.1   |
| Franchise Fee                       |                         | \$2.9   |
| Electric Service Cost               |                         | \$44.4  |
| Florida Gross Receipt Tax           |                         | \$1.1   |
| Storm Surcharge                     | 133 kWh @ \$0.01061/kWh | \$1.4   |
| Clean Energy Transition Mechanism   | 133 kWh @ \$0.00427/kWh | \$0.5   |
| Storm Protection Charge             | 133 kWh @ \$0.00400/kWh | \$0.5   |
| Fuel Charge                         | 133 kWh @ \$0.05239/kWh | \$6.9   |
| Energy Charge                       | 133 kWh @ \$0.07990/kWh | \$10.6  |
| Daily Basic Service Charge          | 31 days @ \$0.75000     | \$23.2  |

## Avg kWh Used Per Day



## **Current Month's Electric Charges**

#### \$51.49



Sub-Account #: 221007621776 Statement Date: 10/02/2023

Service Address: 10820 MISTFLOWER LN, TAMPA, FL 33647-3781

Service Period: 08/15/2023 - 09/14/2023

Rate Schedule: Lighting Service

#### **Charge Details**

## Electric Charges

| Lighting Charges                    |                          | \$811.03 |
|-------------------------------------|--------------------------|----------|
| Municipal Public Service Tax        |                          | \$3.15   |
| Franchise Fee                       |                          | \$49.66  |
| Florida Gross Receipt Tax           |                          | \$1.24   |
| Storm Surcharge                     | 459  kWh @ \$0.00326/kWh | \$1.50   |
| Clean Energy Transition Mechanism