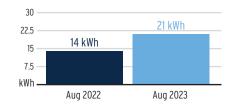

|
| Franchise Fee                       |                         | \$7.74   |
| Electric Service Cost               |                         | \$118.13 |
| Florida Gross Receipt Tax           |                         | \$2.95   |
| Storm Surcharge                     | 618 kWh @ \$0.01061/kWh | \$6.56   |
| Clean Energy Transition Mechanism   | 618 kWh @ \$0.00427/kWh | \$2.64   |
| Storm Protection Charge             | 618 kWh @ \$0.00400/kWh | \$2.4    |
| Fuel Charge                         | 618 kWh @ \$0.05239/kWh | \$32.38  |
| Energy Charge                       | 618 kWh @ \$0.07990/kWh | \$49.38  |
| Daily Basic Service Charge          | 29 days @ \$0.75000     | \$21.75  |
| Electric Charges                    | 29 davs @ \$0.75000     | \$21.    |

# Avg kWh Used Per Day



# **Current Month's Electric Charges**

# \$135.56



Sub-Account #: 221005600368 Statement Date: 08/30/2023

Service Address: 19290 BRIARBROOK DR, TAMPA, FL 33647

Service Period: 07/14/2023 - 08/11/2023

Rate Schedule: Lighting Service

#### **Charge Details**

### Electric Charges

|                           | \$2,418.67                                                                                                                              |
|---------------------------|-----------------------------------------------------------------------------------------------------------------------------------------|
|                           | \$7.18                                                                                                                                  |
|