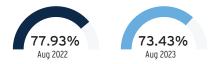

|
| 29 days @ \$1.08000        | \$31.3                                                                                                                                                                                                           |
| _                          | 30 kW @ \$14.13000/kW<br>15,484 kWh @ \$0.00736/kWh<br>15,484 kWh @ \$0.05239/kWh<br>30 kW @ -\$0.06000/kW<br>30 kW @ \$0.62000/kW<br>30 kW @ \$0.88000/kW<br>15,484 kWh @ \$0.00084/kWh<br>30 kW @ \$1.12000/kW |

### **Current Month's Electric Charges**

# \$1,739.03

Billing information continues on next page  $\rightarrow$ 

# Avg kWh Used Per Day



## Billing Demand (kW)



#### Load Factor



Decreasing the proportion of your electricity utilized at peak will improve your load factor.



#### Service Address: 10820 MISTFLOWER LN, SIGN/GATE, TAMPA, FL 33647-3781

#### **Meter Read**

Meter Location: SIGN/GATE

Service Period: 07/14/2023 - 08/11/2023

Rate Schedule: General Service - Non Demand

| Meter<br>Number | Read Date  | Current<br>Reading | - Previous<br>Reading | = | Total Used | Multiplier | Billing Period |  |
|-----------------|------------|--------------------|-----------------------|---|------------|------------|----------------|--|
| 1000277186      | 08/11/2023 | 10,076             | 9,810                 |   | 266 kWh    | 1          | 29 Days        |  |

#### **Charge Details**

| Florida Gross Receipt Tax         |                         | \$1.59  |
|------