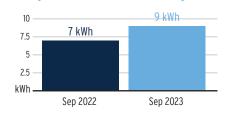

ax      |                         | \$6.1  |
|-----------------------------------|-------------------------|--------|
| Franchise Fee                     |                         | \$4.6  |
| Electric Service Cost             |                         | \$70.8 |
| Florida Gross Receipt Tax         |                         | \$1.7  |
| Storm Surcharge                   | 293 kWh @ \$0.01061/kWh | \$3.   |
| Clean Energy Transition Mechanism | 293 kWh @ \$0.00427/kWh | \$1.2  |
| Storm Protection Charge           | 293 kWh @ \$0.00400/kWh | \$1.1  |
| Fuel Charge                       | 293 kWh @ \$0.05239/kWh | \$15.3 |
| Energy Charge                     | 293 kWh @ \$0.07990/kWh | \$23.4 |
| Daily Basic Service Charge        | 33 days @ \$0.75000     | \$24.7 |

# Avg kWh Used Per Day



## **Current Month's Electric Charges**

## \$81.62



Sub-Account #: 221005600335 Statement Date: 10/02/2023

Service Address: HAWK VALLEY RANCH DR, TAMPA, FL 33647

Service Period: 08/15/2023 - 09/14/2023

Rate Schedule: Lighting Service

#### **Charge Details**

## Electric Charges

| Lighting Charges                    |                           | \$6,059.07 |
|-------------------------------------|---------------------------|------------|
| Florida Gross Receipt Tax           |                           | \$8.64     |
| Storm Surcharge                     | 3207  kWh @ \$0.00326/kWh | \$10.45    |
| Clean Energy Transition Mechanism   | 3207  kWh @ \$0.00036/kWh | \$1.15     |
| Storm Protection Charge             | 3207  kWh @ \$0.01466/kWh | \$47.01    |
| Lighting Fuel Charge