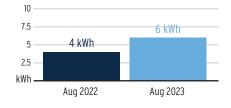

--------------|--------|
| Municipal Public Service Tax        |                         | \$4.7  |
| Franchise Fee                       |                         | \$3.4  |
| Electric Service Cost               |                         | \$52.9 |
| Florida Gross Receipt Tax           |                         | \$1.3  |
| Storm Surcharge                     | 188 kWh @ \$0.01061/kWh | \$1.9  |
| Clean Energy Transition Mechanism   | 188 kWh @ \$0.00427/kWh | \$0.8  |
| Storm Protection Charge             | 188 kWh @ \$0.00400/kWh | \$0.7  |
| Fuel Charge                         | 188 kWh @ \$0.05239/kWh | \$9.8  |
| Energy Charge                       | 188 kWh @ \$0.07990/kWh | \$15.0 |
| Daily Basic Service Charge          | 31 days @ \$0.75000     | \$23.2 |

# Avg kWh Used Per Day



# **Current Month's Electric Charges**

# \$61.21



Sub-Account #: 221007621776 Statement Date: 08/30/2023

Service Address: 10820 MISTFLOWER LN, TAMPA, FL 33647-3781

Service Period: 07/15/2023 - 08/14/2023

Rate Schedule: Lighting Service

#### **Charge Details**

### Electric Charges

| Lighting Charges                    |                          | \$811.03 |
|-------------------------------------|--------------------------|----------|
| Municipal Public Service Tax        |                          | \$3.15   |
| Franchise Fee                       |                          | \$49.66  |
| Florida Gross Receipt Tax           |                          | \$1.24   |
| Storm Surcharge                     | 459 kWh @ \$0.00326/kWh  | \$1.50   |
| Clean Energy Transition Mechanism   |