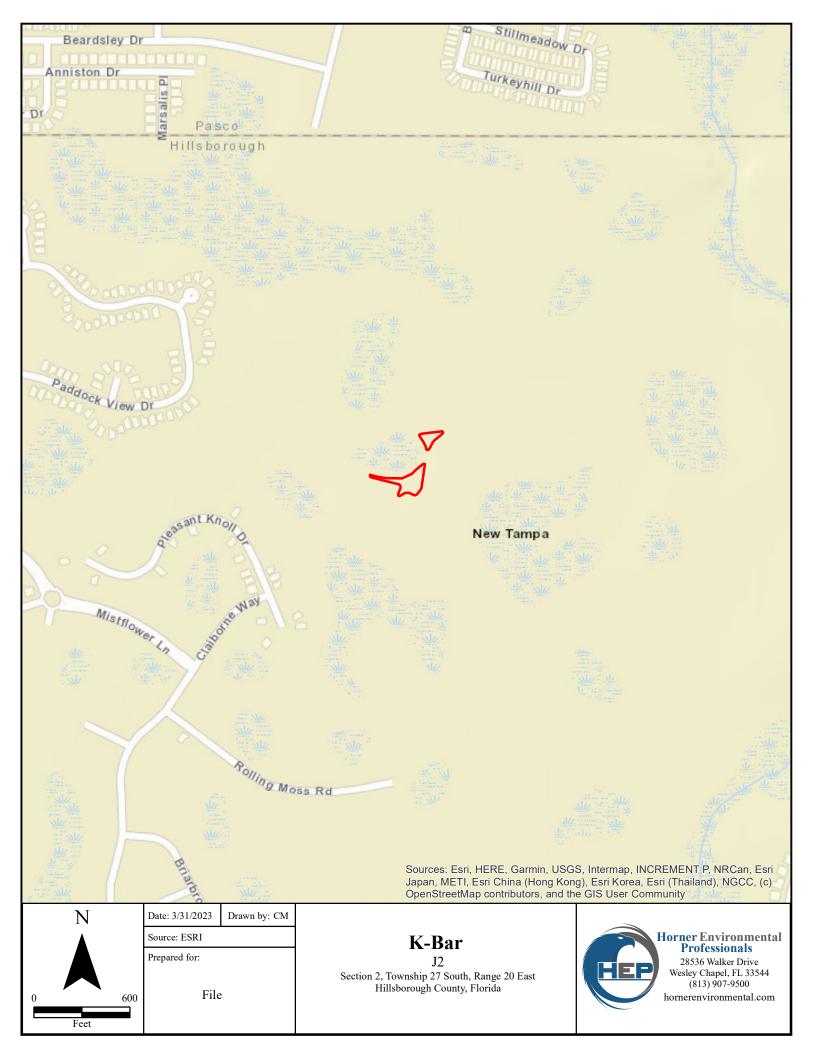

-----|

| By:   | (Signature) | By:   | (Signature) |
|-------|-------------|-------|-------------|
| Name: | (Print)     | Name: | (Print)     |

STATE OF \_\_\_\_\_

COUNTY OF\_\_\_\_\_

The foregoing instrument was acknowledged before me by means of  $\Box$  physical presence or  $\Box$  online notarization this \_\_\_\_\_\_day of \_\_\_\_\_\_, (year), by (name of officer or agent, title of officer or agent) of \_\_\_\_\_\_\_, (name of lender/corporation acknowledging), a \_\_\_\_\_\_\_ (state or place of incorporation) corporation, on behalf of the corporation.

Signature of Notary

(Stamp)

Print or type Commissioned Name of Notary Public

\_\_\_\_\_

Personally Known OR Produced Identification (circle one) Type of Identification Produced: \_\_\_\_\_

## EXHIBIT A

## [LOCATION MAP]



## EXHIBIT B

## [LEGAL DESCRIPTION AND SKETCH OF CONSERVATION EASEMENT AREA]

# DESCRIPTION SKETCH

(Not A Survey)

K-BAR RANCH PARCEL K PHASE 1 WETLAND MITIGATION AREA J-2 PART I

DESCRIPTION: A portion of TRACT B (Open Space and Drainage Area) as shown on the plat of K-BAR RANCH PARCEL J, recorded in Plat Book 137, Pages 9 through 20, inclusive, of the Public Records of Hillsborough County, Florida, and being more particularly described as follows:

Commence at the Northeasterly corner of Lot 38, of said K-BAR RANCH PARCEL J, run thence N.82°52'28"E., a distance of 11.49 feet, to the POINT OF BEGINNING; thence N.19°21'32"W., a distance of 17.02 feet; thence N.78°52'15"W., a distance of 26.98 feet; thence N.75°26'23"W., a distance of 34.53 feet; thence N.74°03'17"W., a distance of 44.2