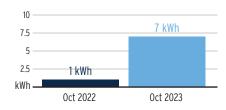

|                         | \$54.72 |
| Florida Gross Receipt Tax                      | \$1.37                  |         |
| Storm Surcharge                                | 209 kWh @ \$0.01061/kWh | \$2.22  |
| Clean Energy Transition Mechanism              | 209 kWh @ \$0.00427/kWh | \$0.89  |
| Storm Protection Charge                        | 209 kWh @ \$0.00400/kWh | \$0.84  |
| Fuel Charge                                    | 209 kWh @ \$0.05239/kWh | \$10.9  |
| Energy Charge                                  | 209 kWh @ \$0.07990/kWh | \$16.70 |
| Daily Basic Service Charge                     | 29 days @ \$0.75000     | \$21.75 |
| Electric Charges<br>Daily Basic Service Charge | 29 days @ \$0.75000     | \$21.   |

#### **Total Current Month's Charges**

Avg kWh Used Per Day



#### Important Messages

Removing Your Envelope. We've noticed that you have been paying your bill electronically lately. To help cut down on clutter and waste, we are no longer including a remittance envelope with your bill. Should you want to mail in your payment, you can request a payment envelope by calling 813-223-0800 or simply use a regular envelope and address it to TECO P.O. Box 31318, Tampa, Florida 33631-3318.

Don't get "tricked" by scammers. October is National Cybersecurity Awareness Month. Scammers never stop and are always looking for new ways to take advantage of those who let their guard down. A common tactic is requesting payment through mobile applications. Visit TampaElectric.com/ Scam to report a scam and learn more.

For more information about your bill and underst