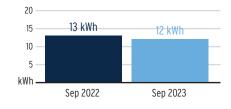

|
| 389 kWh @ \$0.00400/kWh | \$1.56                                                                                                   |
| 389 kWh @ \$0.05239/kWh | \$20.38                                                                                                  |
| 389 kWh @ \$0.07990/kWh | \$31.08                                                                                                  |
| 33 days @ \$0.75000     | \$24.75                                                                                                  |
|                         | 389 kWh @ \$0.07990/kWh<br>389 kWh @ \$0.05239/kWh<br>389 kWh @ \$0.00400/kWh<br>389 kWh @ \$0.00427/kWh |

### Avg kWh Used Per Day



## **Current Month's Electric Charges**

## \$98.62



Sub-Account #: 221005600368 Statement Date: 10/02/2023

Service Address: 19290 BRIARBROOK DR, TAMPA, FL 33647

Service Period: 08/12/2023 - 09/13/2023

Rate Schedule: Lighting Service

#### **Charge Details**

## Electric Charges

| Lighting Charges                    |                           | \$2,418.67 |
|-------------------------------------|---------------------------|------------|
| Municipal Public Service Tax        |                           | \$7.18     |
| Franchise Fee                       |                           | \$148.24   |
| Florida Gross Receipt Tax           |                           | \$2.82     |
| Storm Surcharge                     | 1046  kWh @ \$0.00326/kWh | \$3.41     |
| Clean Energy Transition