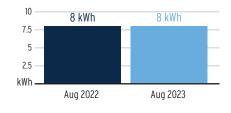

--------------|--------|
| Municipal Public Service Tax        |                         | \$5.2  |
| Franchise Fee                       |                         | \$3.9  |
| Electric Service Cost               |                         | \$60.4 |
| Florida Gross Receipt Tax           |                         | \$1.5  |
| Storm Surcharge                     | 246 kWh @ \$0.01061/kWh | \$2.6  |
| Clean Energy Transition Mechanism   | 246 kWh @ \$0.00427/kWh | \$1.0  |
| Storm Protection Charge             | 246 kWh @ \$0.00400/kWh | \$0.9  |
| Fuel Charge                         | 246 kWh @ \$0.05239/kWh | \$12.8 |
| Energy Charge                       | 246 kWh @ \$0.07990/kWh | \$19.6 |
| Daily Basic Service Charge          | 29 days @ \$0.75000     | \$21.7 |

# Avg kWh Used Per Day



# **Current Month's Electric Charges**

# \$69.70





Service Address: 10820 MISTFLOWER LN, TAMPA, FL 33647-3781

#### **Meter Read**

Service Period: 07/15/2023 - 08/14/2023

Rate Schedule: General Service - Non Demand

| Meter<br>Number | Read Date  | Current<br>Reading | - Previous<br>Reading | = Total Used | Multiplier | Billing Period |
|-----------------|------------|--------------------|-----------------------|--------------|------------|----------------|
| 1000777467      | 08/14/2023 | 8,989              | 8,801                 | 188 kWh      | 1          | 31 Days        |

# **Charge Details**

| Total Electric Cost, Local Fees and | Taxes                   | \$61.2 |
|-------------------------------------|-------------------------|--------|
| Municipal Public Service Tax