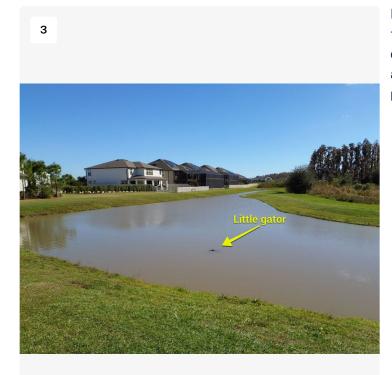

Pond SDII4 - This is one of the largest ponds in K Bar Ranch. It has a few beautiful islands of jointed spikerush. The only issue with this pond, much like others, is that vegetation grows on exposed banks when the water level is low.