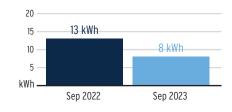

|
| 267 kWh @ \$0.00400/kWh | \$1.0                                                                                                    |
| 267 kWh @ \$0.05239/kWh | \$13.9                                                                                                   |
| 267 kWh @ \$0.07990/kWh | \$21.3                                                                                                   |
| 33 days @ \$0.75000     | \$24.7                                                                                                   |
|                         | 267 kWh @ \$0.07990/kWh<br>267 kWh @ \$0.05239/kWh<br>267 kWh @ \$0.00400/kWh<br>267 kWh @ \$0.00427/kWh |

## Avg kWh Used Per Day



## **Current Month's Electric Charges**

## \$77.01





Service Address: 10340 K BAR RANCH PKWY, TAMPA, FL 33647

#### **Meter Read**

Service Period: 08/12/2023 - 09/13/2023

Rate Schedule: General Service - Non Demand

| Meter<br>Number | Read Date  | Current<br>Reading | - Previous<br>Reading | = | Total Used | Multiplier | Billing Period |
|-----------------|------------|--------------------|-----------------------|---|------------|------------|----------------|
| 1000762199      | 09/13/2023 | 28,593             | 28,300                |   | 293 kWh    | 1          | 33 Days        |

## **Charge Details**

| Municipal Public Service Tax      |                         | \$6.1  |
|-----------------------------------|-------------------------|--------|
| Franchise Fee