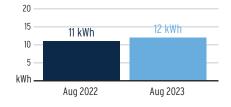

-------------|--------|
| Municipal Public Service Tax        |                         | \$6.99 |
| Franchise Fee                       |                         | \$5.38 |
| Electric Service Cost               |                         | \$82.1 |
| Florida Gross Receipt Tax           |                         | \$2.0  |
| Storm Surcharge                     | 376 kWh @ \$0.01061/kWh | \$3.9  |
| Clean Energy Transition Mechanism   | 376 kWh @ \$0.00427/kWh | \$1.6  |
| Storm Protection Charge             | 376 kWh @ \$0.00400/kWh | \$1.5  |
| Fuel Charge                         | 376 kWh @ \$0.05239/kWh | \$19.7 |
| Energy Charge                       | 376 kWh @ \$0.07990/kWh | \$30.0 |
| Daily Basic Service Charge          | 31 days @ \$0.75000     | \$23.2 |

## Avg kWh Used Per Day



# **Current Month's Electric Charges**

#### \$94.51



Sub-Account #: 211017791636 Statement Date: 08/30/2023

Service Address: 19292 MOSSY PINE DR, TAMPA, FL 33647

Service Period: 07/15/2023 - 08/14/2023

Rate Schedule: Lighting Service

#### **Charge Details**

#### **Electric Charges** Lighting Service Items LS-1 (Bright Choices) for 31 days Lighting Energy Charge 646 kWh @ \$0.03511/kWh \$22.68 Fixture & Maintenance Charge 34 Fixtures \$554.88 Lighting Pole / Wire 34 Poles \$712.64 Lighting Fuel Charge 646 kWh @ \$0.05169/kWh \$33.39 Storm Protection Charge 646 kWh @ \$0.01466/kWh \$9.47 Clean Energy Transition Mechanism 646 kWh @ \$0.00036/kWh \$0.23 Storm Surcharge 646 kWh @ \$0.00326/kWh \$2.11 Florida Gross Receipt Tax \$1.74 \$87.58 Franchise Fee \$4.44 Municipal Public Servic