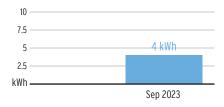

|
| Service Charge                                                              | 33 days @ \$0.75000        | \$24.75                                                                                                                                                                                       |
|                                                                             | irge<br>e<br>ection Charge | Service Charge         33 days @ \$0.75000           arge         147 kWh @ \$0.07990/kWh           e         147 kWh @ \$0.05239/kWh           ection Charge         147 kWh @ \$0.00400/kWh |

#### **Total Current Month's Charges**

#### Avg kWh Used Per Day



#### Important Messages

**Removing Your Envelope.** We've noticed that you have been paying your bill electronically lately. To help cut down on clutter and waste, we are no longer including a remittance envelope with your bill. Should you want to mail in your payment, you can request a payment envelope by calling 813-223-0800 or simply use a regular envelope and address it to TECO P.O. Box 31318, Tampa, Florida 33631-3318.

**Great News!** You're in control of when we communicate with you. Log into TECOaccount.com/Notifications to select when you want to receive our electronic account notifications.

For more information about your bill and understanding your charges, please visit TampaElectric.com

\$55.79



Please Note: If you choose to pay your bill at a location not listed on our