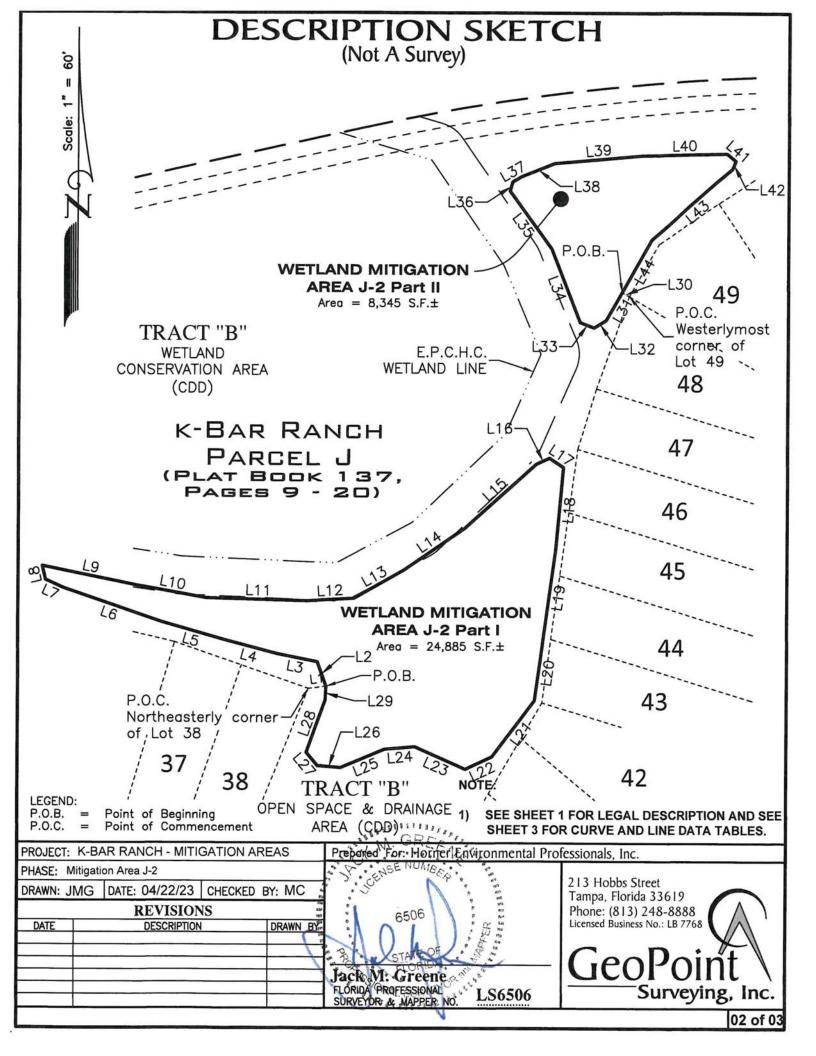

LB 7768 |  |  |
|                                                                                                                                                          | Jack Mr. Greene                       | <u>Geo</u> Point \                                      |  |  |
|                                                                                                                                                          | FLORIDA PROFESSIONAL LS6506           | Surveying, Inc.                                         |  |  |
| 01 of 03                                                                                                                                                 |                                       |                                                         |  |  |



## DESCRIPTION SKETCH (Not A Survey)

| LINE DATA TABLE |               |        |
|-----------------|---------------|--------|
| NO.             | BEARING       | LENGTH |
| L1              | N 82'52'28" E | 11.49' |
| L2              | N 19°21'32" W | 17.02' |
| L3              | N 78'52'15" W | 26.98' |
| L4              | N 75°26'23" W | 34.53' |
| L5              | N 74°03'17" W | 44.24' |
| L6              | N 70°59'11" W | 67.94' |
| L7              | N 66°02'15" W | 12.82' |
| L8              | N 13°23'33" W | 9.37'  |
| L9              | S 78°27'27" E | 62.90' |
| L10             | S 79'50'17" E | 46.74' |
| L11             | S 88'30'09" E | 66.43' |
| L12             | N 86'40'56" E | 30.00' |
| L13             | N 60°29'57" E | 37.90' |
| L14             | N 55°27'55" E | 49.0