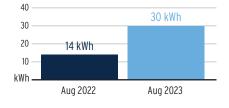

|                         | \$11.09 |
| Electric Service Cost               |                         | \$169.2 |
| Florida Gross Receipt Tax           |                         | \$4.2   |
| Storm Surcharge                     | 938 kWh @ \$0.01061/kWh | \$9.9   |
| Clean Energy Transition Mechanism   | 938 kWh @ \$0.00427/kWh | \$4.0   |
| Storm Protection Charge             | 938 kWh @ \$0.00400/kWh | \$3.7   |
| Fuel Charge                         | 938 kWh @ \$0.05239/kWh | \$49.1  |
| Energy Charge                       | 938 kWh @ \$0.07990/kWh | \$74.9  |
| Daily Basic Service Charge          | 31 days @ \$0.75000     | \$23.2  |

# **Current Month's Electric Charges**

# \$194.01

Billing information continues on next page ightarrow

#### Avg kWh Used Per Day







Service Address: 10340 K BAR RANCH PKWY, GATE, TAMPA, FL 33647

#### **Meter Read**

Service Period: 07/14/2023 - 08/11/2023

Rate Schedule: General Service - Non Demand

| Meter<br>Number | Read Date  | Current<br>Reading | - Previous<br>Reading | = | Total Used | Multiplier | Billing Period |
|-----------------|------------|--------------------|-----------------------|---|------------|------------|----------------|
| 1000707065      | 08/11/2023 | 10,459             | 10,213                |   | 246 kWh    | 1          | 29 Days        |

# **Charge Details**

| Total Electric Cost, Local Fees and | Taxes                   | \$69.7 |
|-------------------------------------|-------------------------|--------|
| Municipal Public Service Tax        |                         | \$5.2  |