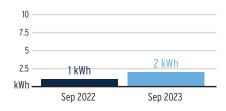

|
| 1 kWh @ \$0.00400/kWh | \$0.24                                                                                                                 |
| 1 kWh @ \$0.05239/kWh | \$3.20                                                                                                                 |
| 1 kWh @ \$0.07990/kWh | \$4.87                                                                                                                 |
| 3 days @ \$0.75000    | \$24.75                                                                                                                |
|                       | 3 days @ \$0.75000<br>1 kWh @ \$0.07990/kWh<br>1 kWh @ \$0.05239/kWh<br>1 kWh @ \$0.00400/kWh<br>1 kWh @ \$0.00427/kWh |

## Avg kWh Used Per Day



## **Current Month's Electric Charges**

## \$40.55



Sub-Account #: 221005600368 Statement Date: 10/02/2023

Service Address: 19290 BRIARBROOK DR, TAMPA, FL 33647

#### **Meter Read**

Meter Location: IRRIGATION

Service Period: 08/12/2023 - 09/13/2023

Rate Schedule: General Service - Non Demand

| Meter<br>Number | Read Date  | Current<br>Reading | - Previous<br>Reading | = | Total Used | Multiplier | Billing Period |
|-----------------|------------|--------------------|-----------------------|---|------------|------------|----------------|
| 1000123590      | 09/13/2023 | 31,485             | 31,096                |   | 389 kWh    | 1          | 33 Days        |

#### **Charge Details**

|                         | φ. ι ο