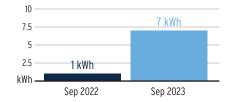

|
| \$0.89<br>\$0.95                                                                      |
| \$0.89                                                                                |
|                                                                                       |
| \$11.6                                                                                |
|                                                                                       |
| 517.74                                                                                |
| 23.2                                                                                  |
|                                                                                       |

#### Total Current Month's Charges

#### Avg kWh Used Per Day



#### **Important Messages**

**Removing Your Envelope.** We've noticed that you have been paying your bill electronically lately. To help cut down on clutter and waste, we are no longer including a remittance envelope with your bill. Should you want to mail in your payment, you can request a payment envelope by calling 813-223-0800 or simply use a regular envelope and address it to TECO P.O. Box 31318, Tampa, Florida 33631-3318.

**Great News!** You're in control of when we communicate with you. Log into TECOaccount.com/Notifications to select when you want to receive our electronic account notifications.

For more information about your bill and understanding your charges, please visit TampaElectric.com

\$67.27



Please Note: If you choose to pay your bill at a location not listed on