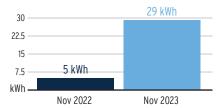

|
| 853 kWh @ \$0.00400/kWh | \$3.4                                                                                                    |
| 853 kWh @ \$0.05239/kWh | \$44.6                                                                                                   |
| 853 kWh @ \$0.07990/kWh | \$68.1                                                                                                   |
| 29 days @ \$0.75000     | \$21.7                                                                                                   |
|                         | 853 kWh @ \$0.07990/kWh<br>853 kWh @ \$0.05239/kWh<br>853 kWh @ \$0.00400/kWh<br>853 kWh @ \$0.00427/kWh |

#### **Total Current Month's Charges**

#### Avg kWh Used Per Day



#### **Important Messages**

**Removing Your Envelope.** We've noticed that you have been paying your bill electronically lately. To help cut down on clutter and waste, we are no longer including a remittance envelope with your bill. Should you want to mail in your payment, you can request a payment envelope by calling 813-223-0800 or simply use a regular envelope and address it to TECO P.O. Box 31318, Tampa, Florida 33631-3318.

For more information about your bill and understanding your charges, please visit TampaElectric.com

\$177.14



Please Note: If you choose to pay your bill at a location not listed on our website or provided by Tampa Electric, you are paying someone who is not authorized to act as a payment agent at Tampa Electric. You bear the risk that this unauthorized party