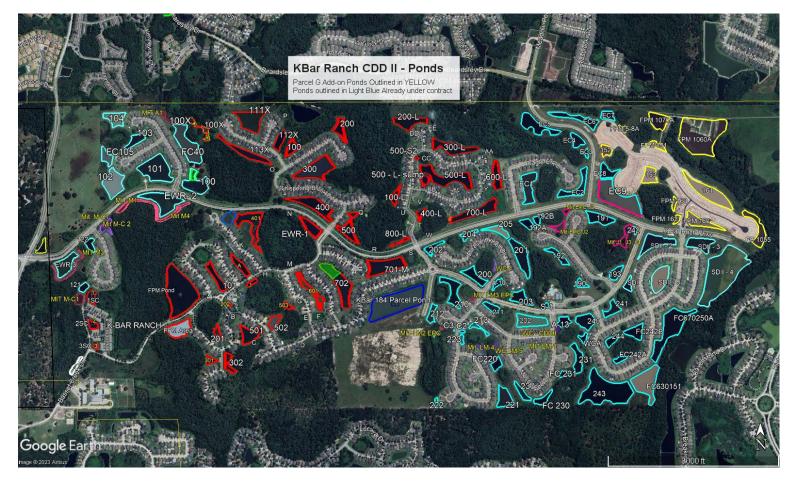

*Newly Added Parcel G Ponds – Highlighted in Yellow on Map (01/01/2024)* 

| Total     | 91,505 | 124.40 |
|-----------|--------|--------|
| 153       | 1,015  | 1.46   |
| FPM 163   | 610    | 0.31   |
| FPM 162   | 490    | 0.32   |
| FPM 160   | 1,670  | 1.74   |
| FC 1055   | 1,825  | 2.35   |
| 161       | 2,355  | 3.81   |
| FPM 1060A | 2,650  | 8.85   |
| FPM 151   | 950    | 0.70   |
| FPM 1070A | 1,140  | 2.19   |
| FPM 5-8A  | 495    | 0.29   |
| 152       | 695    | 1.18   |

#### K-BAR RANCH CDD II Site Map

K-Bar Ranch CDD II - WWM 10-01-2023 HEADQUARTERS: 5119 State Road 54 New Port Richey, FL 34652 Phone: 727-842-2100 Email: Office@BlueWaterAquaticsInc.com

### **KBar Ranch CDD II - Ponds**

Tab 4