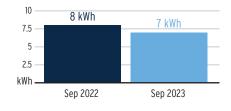

|                         | \$ <b>62.5</b><br>\$4.1 |
| Electric Service Cost             |                         | \$62.5                  |
| Florida Gross Receipt Tax         |                         | \$1.5                   |
| Storm Surcharge                   | 240 kWh @ \$0.01061/kWh | \$2.5                   |
| Clean Energy Transition Mechanism | 240 kWh @ \$0.00427/kWh | \$1.0                   |
| Storm Protection Charge           | 240 kWh @ \$0.00400/kWh | \$0.9                   |
| Fuel Charge                       | 240 kWh @ \$0.05239/kWh | \$12.5                  |
| Energy Charge                     | 240 kWh @ \$0.07990/kWh | \$19.1                  |
| Daily Basic Service Charge        | 33 days @ \$0.75000     | \$24.7                  |

## Avg kWh Used Per Day



## **Current Month's Electric Charges**

## \$72.23



Sub-Account #: 221003637594 Statement Date: 10/02/2023

Service Address: 10711 MISTFLOWER LN, TAMPA, FL 33647

Service Period: 08/12/2023 - 09/13/2023

Rate Schedule: Lighting Service

#### **Charge Details**

#### **Electric Charges** Lighting Service Items LS-1 (Bright Choices) for 33 days Lighting Energy Charge 432 kWh @ \$0.03511/kWh \$15.17 Fixture & Maintenance Charge 16 Fixtures \$331.68 Lighting Pole / Wire 16 Poles \$335.36 Lighting Fuel Charge 432 kWh @ \$0.05169/kWh \$22.33 432 kWh @ \$0.01466/kWh Storm Protection Charge \$6.33 Clean Energy Transition Mechanism 432 kWh @ \$0.00036/kWh \$0.16 Storm Surcharge 432 kWh @ \$0.00326/kWh \$1.41 Florida Gross Receipt Tax \$1.16 Franchise Fee \$46.74 Municipal Public Service Tax \$