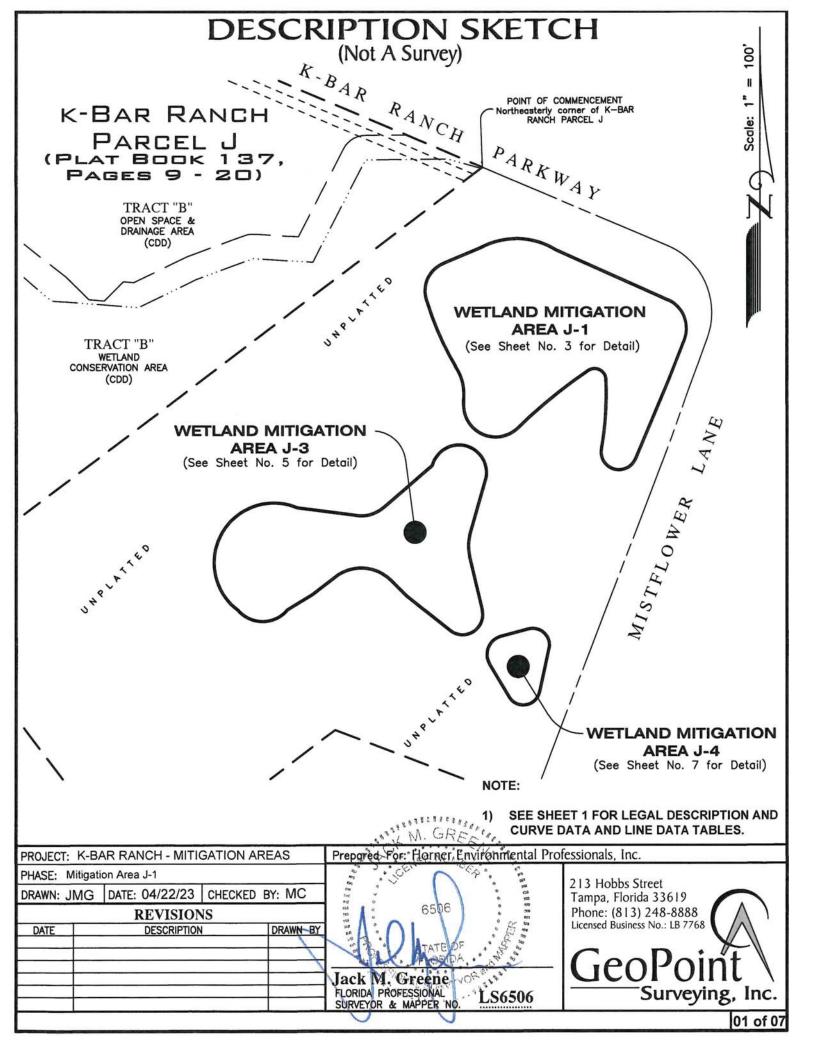

--|-------------|
| Name: | (Print)     | Name: | (Print)     |

STATE OF \_\_\_\_\_

COUNTY OF\_\_\_\_\_

The foregoing instrument was acknowledged before me by means of  $\Box$  physical presence or  $\Box$  online notarization this \_\_\_\_\_\_day of \_\_\_\_\_\_, (year), by (name of officer or agent, title of officer or agent) of \_\_\_\_\_\_\_, (name of lender/corporation acknowledging), a \_\_\_\_\_\_\_ (state or place of incorporation) corporation, on behalf of the corporation.

Signature of Notary

(Stamp)

Print or type Commissioned Name of Notary Public

\_\_\_\_\_

Personally Known OR Produced Identification (circle one) Type of Identification Produced: \_\_\_\_\_

## EXHIBIT A

## [LOCATION MAP]



### EXHIBIT B

## [LEGAL DESCRIPTION AND SKETCH OF CONSERVATION EASEMENT AREA]



#### K-BAR RANCH WETLAND MITIGATION AREA J-1

DESCRIPTION: A parcel of land lying in Section 3, Township 27 South, Range 20 East, Hillsborough County, Florida, and being more particularly described as follows:

Commence at the Northeasterly corner of K-BAR RANCH PARCEL J, according to the plat thereof, as recorded in Plat Book 137, Pages 9 through 20, inclusive, of the Public Records of Hillsborough County, Florida, run thence along the Easterly boundary of said K-BAR RANCH PARCEL J, S.52°54'58"W., a distance of 90.55 feet; thence S.37°05'02"E., a distance of 54.08 feet, to the POINT OF BEGINNING; thence N.67°26'57"E., a distance of 40.63 feet; thence Easterly, 81.26 feet along the arc of a non-tangent curve to the right having a radius of 77.42 feet and a central angle of 60°08'29" (cho