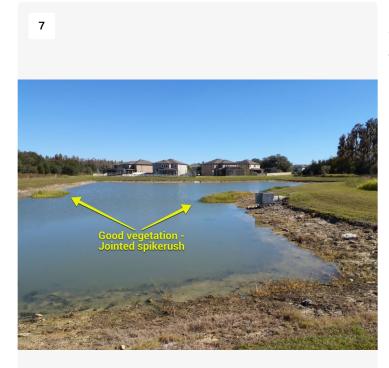

Pond SDII4 - This is one of the largest ponds in K Bar Ranch. It has a few beautiful islands of jointed spikerush. The only issue with this pond, much like others, is that vegetation grows on exposed banks when the water level is low.