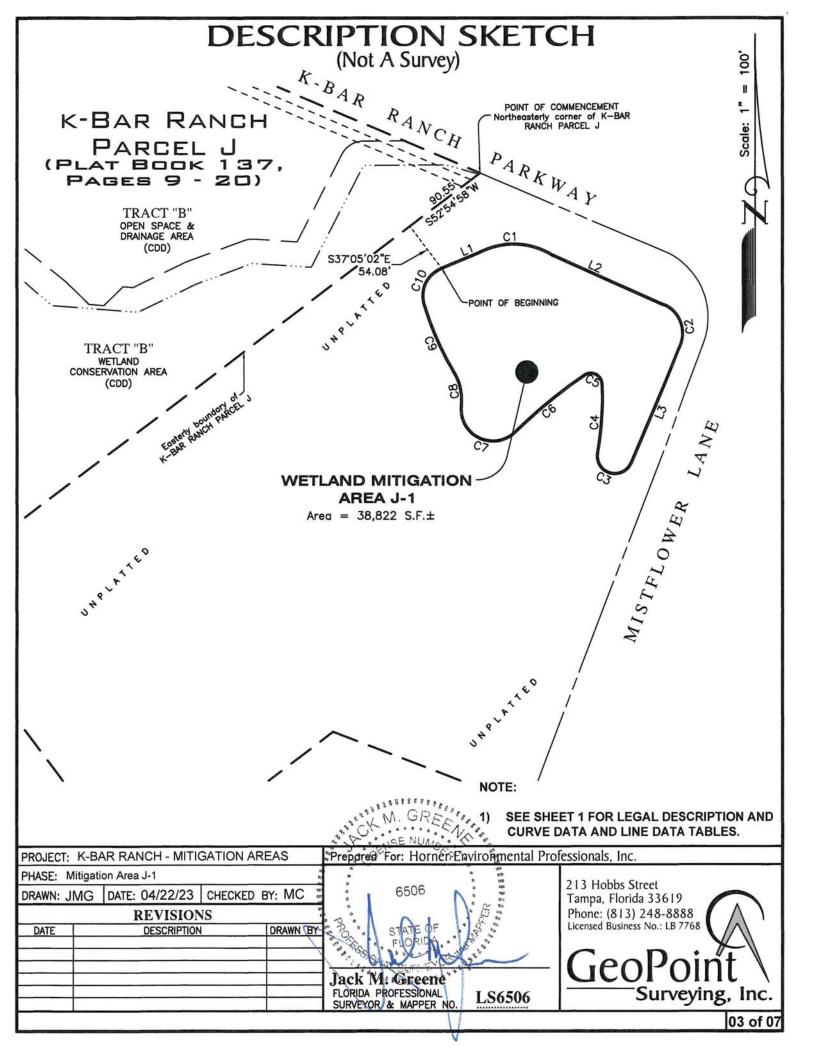

---------|--------|--------|---------------|
| C1  | 77.42'  | 60'08'29"  | 81.26' | 77.58' | S 88'15'45" E |
| C2  | 31.42'  | 104.07'21" | 57.10' | 49.56' | S 22'08'22" E |
| C3  | 18.16'  | 169'09'22" | 53.61' | 36.15' | N 74'22'41" V |
| C4  | 323.59' | 12'35'04"  | 71.07' | 70.93' | N 03'54'28" E |
| C5  | 11.79'  | 116.21'30" | 23.95' | 20.04' | N 60'33'49" V |
| C6  | 543.68' | 10.05'08"  | 95.70' | 95.58' | S 50.49'09" V |
| C7  | 32.93'  | 138.00'52" | 79.33' | 61.50' | N 61'51'23" V |
| C8  | 51.57'  | 41'07'14"  | 37.01' | 36.22' | N 13.19'47" V |
| C9  | 277.89' | 14'32'06"  | 70.50' | 70.31' | N 23'54'50" V |
| C10 | 30.31'  | 93'41'12"  | 49.56' | 44.22' | N 21'54'35" E |

#### NOTE:

1) SEE SHEET 2 FOR SKETCH.

2) INFORMATION NOT COMPLETE WITHOUT THE ACCOMPANYING SKETCH.





#### K-BAR RANCH WETLAND MITIGATION AREA J-3

DESCRIPTION: A parcel of land lying in Section 3, Township 27 South, Range 20 East, Hillsborough County, Florida, and being more particularly described as follows:

Commence at the Northeasterly corner of K-BAR RANCH PARCEL J, according to the plat thereof, as recorded in Plat Book 137, Pages 9 through 20, inclusive, of the Public Records of Hillsborough County, Florida, run thence along the Easterly boundary of said K-BAR RANCH PARCEL J, S.52°54'58"W., 224.50 feet; thence S.37°05'02" E, a distance of 211.40 feet, to the POINT OF BEGINNING; thence Easterly, 89.22 feet along the arc of a non-tangent curve to the right having a radius of 28.29 feet and a central angle of 180°41'16" (chord bearing S.74°23'55"E., 56.58 feet); thence S.15°56'43"W.