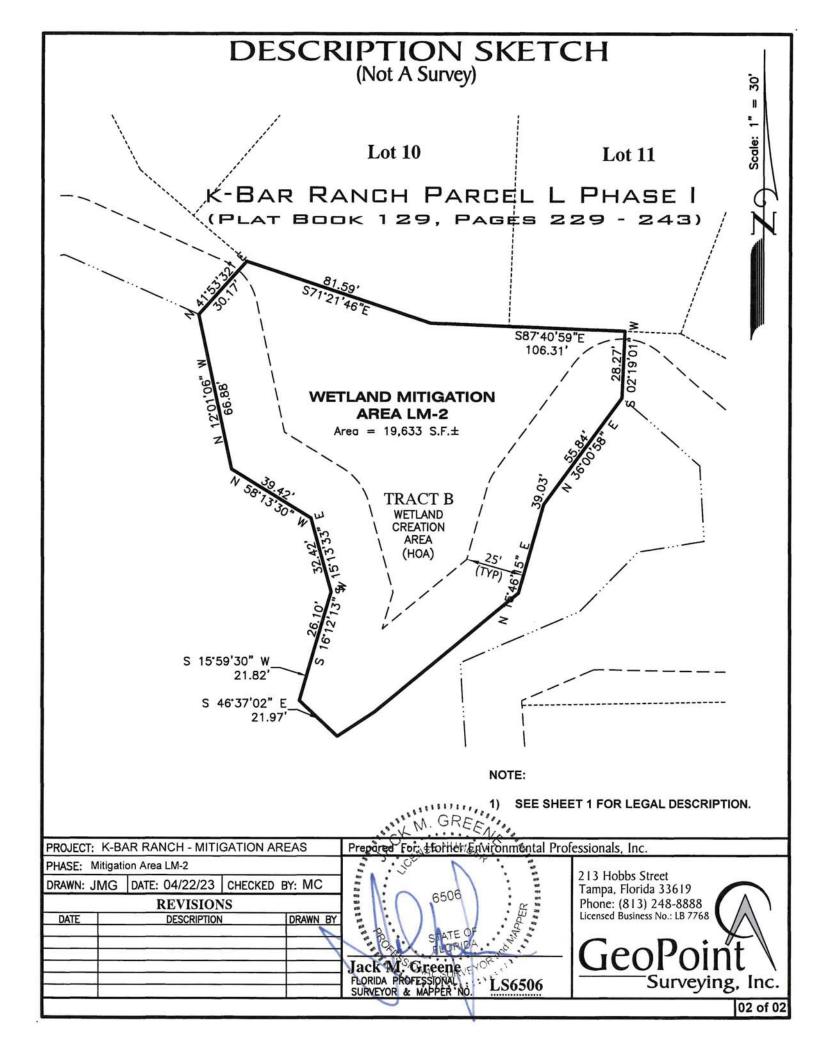

ND MITIGATION AREA LM-2 DESCRIPTION: ALL of TRACT B (Wetland Creation Area) as shown on the plat of K-BAR RANCH PARCEL L PHASE I, recorded in Plat Book 129, Pages 229 through 243, inclusive, of the Public Records of Hillsborough County, Florida. Containing 19,633 square feet, more or less. NOTE: SEE SHEET 2 FOR SKETCH. 1) INFORMATION NOT COMPLETE WITHOUT THE ACCOMPANYING 2) SKETCH. 111111111 Prepared For Homer Environmental Professionals, Inc. PROJECT: K-BAR RANCH - MITIGATION AREAS PHASE: Mitigation Area LM-2 SE NUA 213 Hobbs Street 8 DRAWN: JMG DATE: 04/22/23 CHECKED BY: MC Tampa, Florida 33619 Phone: (813) 248-8888 REVISIONS Licensed Business No.: LB 7768 DESCRIPTION DATE DRAWN -B 6506 Leop FLORIDA PROFESSIONAL Jack M. Greene FLORIDA PROFESSIONAL Surveying, Inc. 01 of 02 Vel 111111111



K-BAR RANCH PARCEL L PHASE I WETLAND MITIGATION AREA LM-3

DESCRIPTION: ALL of TRACT B (Wetland Creation Area) as shown on the plat of K-BAR RANCH PARCEL L PHASE 1, recorded in Plat Book 129, Pages 229 through 243, inclusive, of the Public Records of Hillsborough County, Florida.

Containing 10,739 square feet, more or less.

NOTE:

1) SEE SHEET 2 FOR SKETCH.

# 2) INFORMATION NOT COMPLETE WITHOUT THE ACCOMPANYING SKETCH.

|                                         |                |         |          | CK MI OTFA                                            |   |
|-----------------------------------------|----------------|---------|----------|-------------------------------------------------------|---|
| PROJECT: K-BAR RANCH - MITIGATION AREAS |                |         |          | Prepa