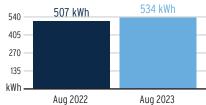

|
| 29 days @ \$1.08000        | \$31.3                                                                                                                                                                                                           |
| _                          | 30 kW @ \$14.13000/kW<br>15,484 kWh @ \$0.00736/kWh<br>15,484 kWh @ \$0.05239/kWh<br>30 kW @ -\$0.06000/kW<br>30 kW @ \$0.62000/kW<br>30 kW @ \$0.88000/kW<br>15,484 kWh @ \$0.00084/kWh<br>30 kW @ \$1.12000/kW |

### **Current Month's Electric Charges**

# \$1,739.03

Billing information continues on next page  $\rightarrow$ 

# Avg kWh Used Per Day



## Billing Demand (kW)



#### Load Factor



Decreasing the proportion of your electricity utilized at peak will improve your load factor.



#### Service Address: 10820 MISTFLOWER LN, SIGN/GATE, TAMPA, FL 33647-3781

#### **Meter Read**

Meter Location: SIGN/GATE

Service Period: 07/14/2023 - 08/11/2023

Rate Schedule: General Service - Non Demand

| Meter<br>Number | Read Date  | Current<br>Reading | - Previous<br>Reading | = | Total Used | Multiplier | Billing Period |  |
|-----------------|------------|--------------------|-----------------------|---|------------|------------|----------------|--|
| 1000277186      | 08/11/2023 | 10,076             | 9,810                 |   | 266 kWh    | 1          | 29 Days        |  |

#### **Charge Details**

| Florida Gross Receipt Tax