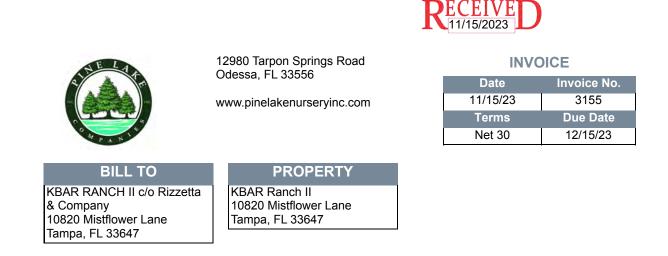

#### Board of Supervisors K-Bar Ranch II Community Development District

1/11/2024

AGENDA

Dear Board Members:

The regular meeting of the Board of Supervisors of the K-Bar Ranch II Community Development District will be held on **Thursday**, **January 18 2024 at 6:00 p.m.**, at the Amenity Center, located at 10820 Mistflower Lane, Tampa, FL 33647. The following is the agenda for the meeting:

#### 7. ADJOURNMENT

We look forward to seeing you at the meeting. In the meantime, if you have any questions, please do not hesitate to call us at (813) 533-2950.

Sincerely,

Matt O'Nolan,

District Manager