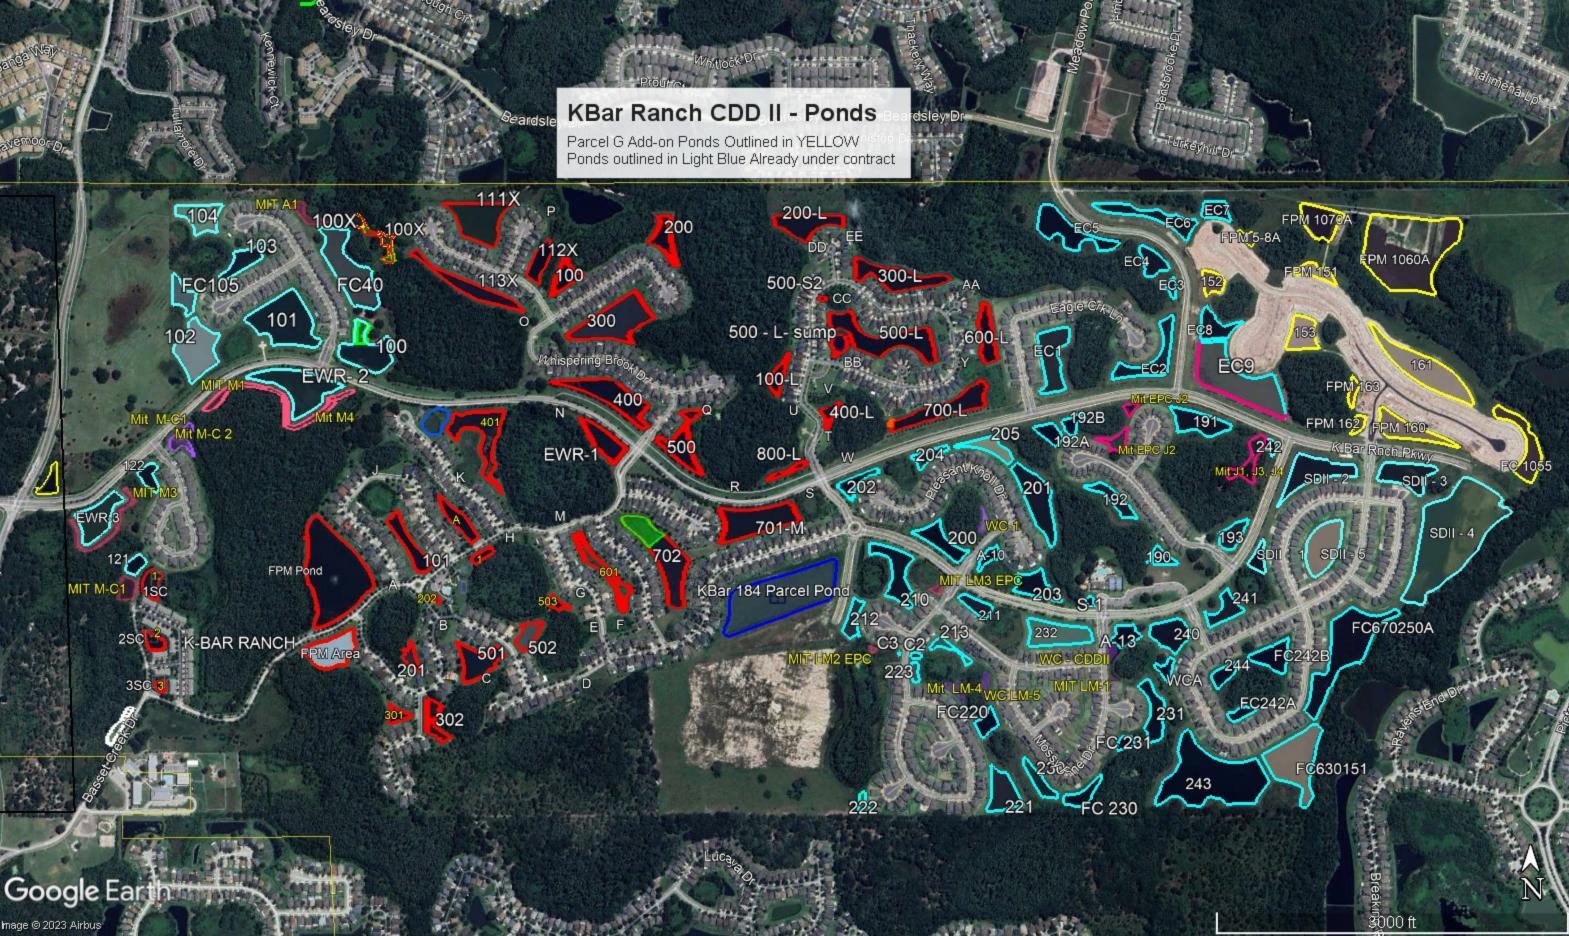

*Newly Added Parcel G Ponds – Highlighted in Yellow on Map (01/01/2024)* 

| Total     | 91,505 | 124.40 |
|-----------|--------|--------|
| 153       | 1,015  | 1.46   |
| FPM 163   | 610    | 0.31   |
| FPM 162   | 490    | 0.32   |
| FPM 160   | 1,670  | 1.74   |
| FC 1055   | 1,825  | 2.35   |
| 161       | 2,355  | 3.81   |
| FPM 1060A | 2,650  | 8.85   |
| FPM 151   | 950    | 0.70   |
| FPM 1070A | 1,140  | 2.19   |
| FPM 5-8A  | 495    | 0.29   |
| 152       | 695    | 1.18   |

#### K-BAR RANCH CDD II Site Map

K-Bar Ranch CDD II - WWM 10-01-2023 HEADQUARTERS: 5119 State Road 54 New Port Richey, FL 34652 Phone: 727-842-2100 Email: Office@BlueWaterAquaticsInc.com

### **KBar Ranch CDD II - Ponds**

Tab 4