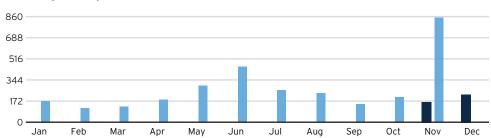

023 - November 10, 2023 |          |  |
|--------------------------------------------------------------|----------|--|
| Previous Amount Due                                          | \$62.61  |  |
| Payment(s) Received Since Last Statement                     | -\$62.61 |  |
| Current Month's Charges                                      | \$177.14 |  |

#### Amount Due by December 07, 2023

Amount not paid by due date may be assessed a late payment charge and an additional deposit.



Amount Due: \$177.14

Due Date: December 07, 2023 Account #: 221008777825

#### Your Energy Insight



\$177.14

2022

2023

Your average daily kWh used was 314.29% higher than it was in your previous period.

Your average daily kWh used



Scan here to view your account online.



#### Monthly Usage (kWh)



Learn about your newly redesigned bill and get deeper insights about your usage by visiting TECOaccount.com

To ensure prompt credit, please return stub portion of this bill with your payment.

#### Account #: 221008777825 Due Date: December 07, 2023

Pay your bill online at TampaElectric.com See reverse side of your paystub for more ways to pay.

Go Paperless, Go Green! Visit TampaElectric.com/Paperless to enroll now.

Amount Due: \$177.14 Payment Amount: \$ \_ 608174280148

**K BAR RANCH II CDD 10580 KBAR RANCH PKWY** TAMPA, FL 33647

AMPA ELECTRIC

AN EMERA COMPANY

Mail payment to: TECO P.O. BOX 31318 TAMPA, FL 33631-3318

#### 608174280148221008777825000000177141



Service For: 10580 KBAR RANCH PKWY TAMPA, FL 33647

Account #: 221008777825 Statement Date: November 16, 2023 Charges