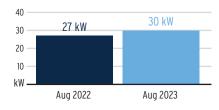

|
| 29 days @ \$1.08000        | \$31.3                                                                                                                                                                                                           |
| _                          | 30 kW @ \$14.13000/kW<br>15,484 kWh @ \$0.00736/kWh<br>15,484 kWh @ \$0.05239/kWh<br>30 kW @ -\$0.06000/kW<br>30 kW @ \$0.62000/kW<br>30 kW @ \$0.88000/kW<br>15,484 kWh @ \$0.00084/kWh<br>30 kW @ \$1.12000/kW |

### **Current Month's Electric Charges**

# \$1,739.03

Billing information continues on next page  $\rightarrow$ 

# Avg kWh Used Per Day



## Billing Demand (kW)



#### Load Factor



Decreasing the proportion of your electricity utilized at peak will improve your load factor.



#### Service Address: 10820 MISTFLOWER LN, SIGN/GATE, TAMPA, FL 33647-3781

#### **Meter Read**

Meter Location: SIGN/GATE

Service Period: 07/14/2023 - 08/11/2023

Rate Schedule: General Service - Non Demand

| Meter<br>Number | Read Date  | Current<br>Reading | - Previous<br>Reading | = | Total Used | Multiplier | Billing Period |  |
|-----------------|------------|--------------------|-----------------------|---|------------|------------|----------------|--|
| 1000277186      | 08/11/2023 | 10,076             | 9,810                 |   | 266 kWh    | 1          | 29 Days        |  |

#### **Charge Details**

| Florida Gross Receipt Tax         |