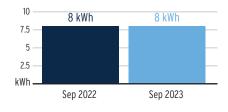

-------------|--------|
| Municipal Public Service Tax        |                         | \$5.7  |
| Franchise Fee                       |                         | \$4.2  |
| Electric Service Cost               |                         | \$64.7 |
| Florida Gross Receipt Tax           |                         | \$1.6  |
| Storm Surcharge                     | 254 kWh @ \$0.01061/kWh | \$2.6  |
| Clean Energy Transition Mechanism   | 254 kWh @ \$0.00427/kWh | \$1.0  |
| Storm Protection Charge             | 254 kWh @ \$0.00400/kWh | \$1.0  |
| Fuel Charge                         | 254 kWh @ \$0.05239/kWh | \$13.3 |
| Energy Charge                       | 254 kWh @ \$0.07990/kWh | \$20.2 |
| Daily Basic Service Charge          | 33 days @ \$0.75000     | \$24.7 |

## Avg kWh Used Per Day



## **Current Month's Electric Charges**

## \$74.71





Service Address: 10820 MISTFLOWER LN, TAMPA, FL 33647-3781

#### **Meter Read**

Service Period: 08/15/2023 - 09/14/2023

Rate Schedule: General Service - Non Demand

| Meter<br>Number | Read Date  | Current<br>Reading | - Previous<br>Reading | = | Total Used | Multiplier | Billing Period |
|-----------------|------------|--------------------|-----------------------|---|------------|------------|----------------|
| 1000777467      | 09/14/2023 | 9,122              | 8,989                 |   | 133 kWh    | 1          | 31 Days        |

## **Charge Details**

| Total Electric Cost, Local Fees and | Taxes                   | \$51.49 |
|-------------------------------------|-------------------------|---------|
| Municipal Public Serv