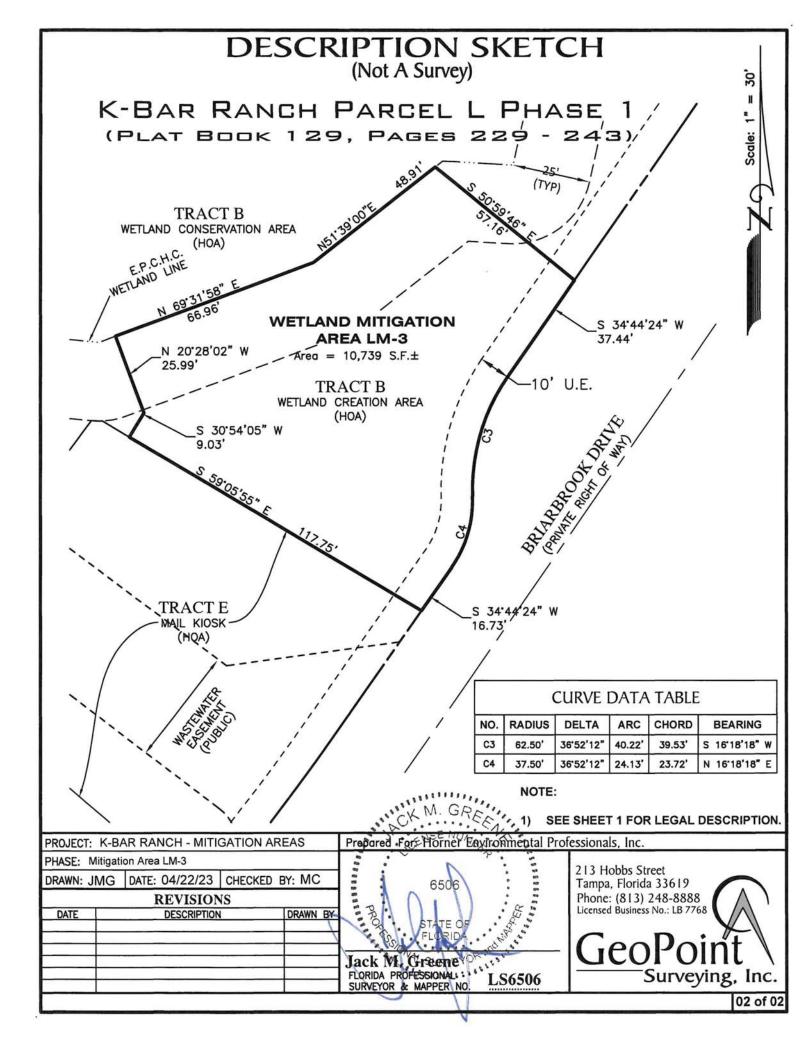

|         |          | Phone: (813) 248-8888                                 |   |
| DATE DESCRIPTION DRAWN BY               |                |         | DRAWN BY | Licensed Business No.: LB 7768                        |   |
|                                         |                |         |          |                                                       |   |
|                                         |                |         |          | Jack M. Greene GeoPoint \                             |   |
|                                         |                |         |          | FLORIDA PROFESSIONAL LS6506 Surveying, Inc.           |   |
|                                         |                |         |          | 01 of 0                                               | 2 |



Prepared by: Trey Thrailkill

Return original or certified recorded document to: Environmental Protection Commission Wetlands Management Division 3629 Queen Palm Drive, Tampa FL 33619

#### **Deed of Conservation Easement**

THIS DEED OF CONSERVATION EASEMENT ("Conservation Easement") is given this \_\_\_\_\_\_ day of \_\_\_\_\_, 20\_\_\_, by K Bar Ranch II CDD ("Grantor") whose mailing address is 12700 S. Falkenburg Rd. Suite 2745 Riverview, FL 33578 to the ENVIRONMENTAL PROTECTION COMMISSION OF HILLSBOROUGH COUNTY ("Grantee" or "EPC") whose mailing address is 3629 Queen Palm Drive, Tampa, Florida 33619. As used herein, the term "Grantor" shall include any and all heirs, successors, or assigns of the Grantor, and all subsequent owners of the "Conservation Easement Area" (as hereinafter