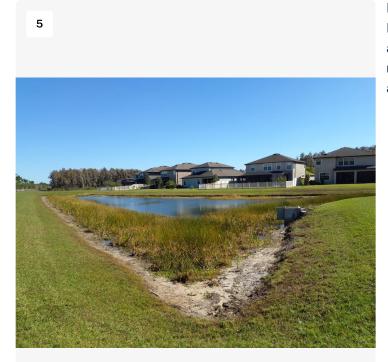

Pond 213 - This small L shaped pond separates the homes from the wetland area. During the summer, the water level drops significantly. Sedge and creeping water primrose are the main invasive plant species seen in and around the pond.