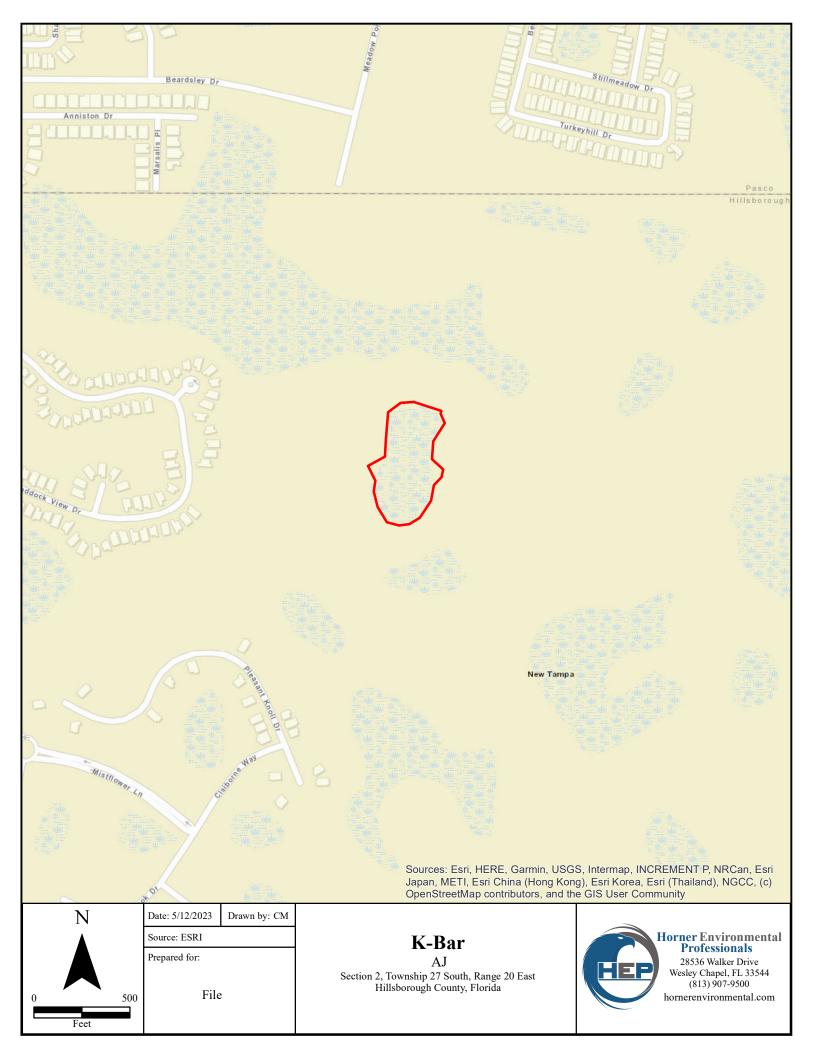

-----|

| By:   | (Signature) | By:   | (Signature) |
|-------|-------------|-------|-------------|
| Name: | (Print)     | Name: | (Print)     |

STATE OF \_\_\_\_\_

COUNTY OF\_\_\_\_\_

The foregoing instrument was acknowledged before me by means of  $\Box$  physical presence or  $\Box$  online notarization this \_\_\_\_\_\_day of \_\_\_\_\_\_, (year), by (name of officer or agent, title of officer or agent) of \_\_\_\_\_\_\_, (name of lender/corporation acknowledging), a \_\_\_\_\_\_\_ (state or place of incorporation) corporation, on behalf of the corporation.

Signature of Notary

(Stamp)

Print or type Commissioned Name of Notary Public

\_\_\_\_\_

Personally Known OR Produced Identification (circle one) Type of Identification Produced: \_\_\_\_\_

## EXHIBIT A

## [LOCATION MAP]



## EXHIBIT B

## [LEGAL DESCRIPTION AND SKETCH OF CONSERVATION EASEMENT AREA]

## DESCRIPTION SKETCH (Not A Survey)

K-BAR RANCH PARCEL D WETLAND MITIGATION AREA AJ

DESCRIPTION: ALL of TRACT B (Wetland Conservation Area) as shown on the plat of K-BAR RANCH PARCEL D, recorded in Plat Book 140, Pages 268 through 275, inclusive, of the Public Records of Hillsborough County, Florida, lying South of EAGLE CREEK LANE, as shown on said plat of K-BAR RANCH PARCEL D.

Containing 4.154 acres, more or less.

| NO. | BEARING       | LENGTH  |
|-----|---------------|---------|
| L1  | N 06'13'37" E | 31.91'  |
| L2  | N 57'16'39" E | 87.75'  |
| L3  | N 86'06'51" E | 63.48'  |
| L4  | S 71°15'58" E | 99.54'  |
| L5  | S 70°22'40" E | 59.98'  |
| L6  | S 23.15'46" W | 16.98'  |
| L7  | S 21'48'21" E