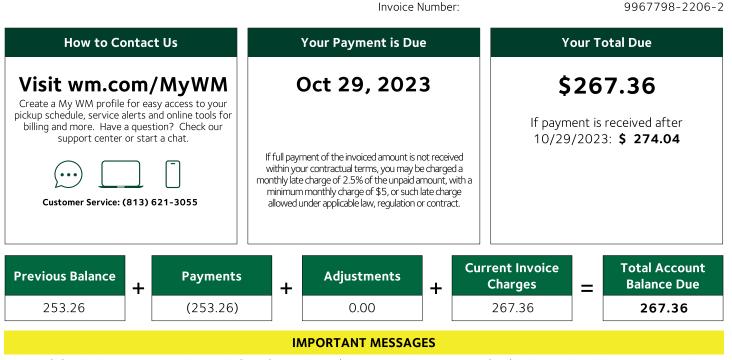

Paid Operation & Maintenance Expenditures

September 1, 2023 Through September 30, 2023

| Vendor Name                      | Check # | Invoice Number    | Invoice Description                               | Invoice Amount |           |
|----------------------------------|---------|-------------------|---------------------------------------------------|----------------|-----------|
| TECO                             | ACH     | 221005600376 9/23 | 10598 K Bar Ranch Pkwy, Entry Light/Gate<br>09/23 | \$             | 73.30     |
| TECO                             | ACH     | 221008392039 9/23 | Parcel I - Street Lights 09/23                    | \$             | 1,723.40  |
| TECO                             | ACH     | 221008498422 9/23 | 19301 Eagle Creek LN - Entry Sign/Gate 09/23      | \$             | 67.27     |
| TECO                             | ACH     | 221008777825 9/23 | 10580 K-Bar Ranch Pkwy 09/23                      | \$             | 55.79     |
| TECO                             | ACH     | 321000017111 8/23 | Electric Summary 08/23                            | \$             | 19,317.57 |
| U.S. Bank                        | 100352  | 7000826           | Trustee Fees Series 2021 07/01/2023-              | \$             | 4,040.63  |
| Waste Management Inc. of Florida | ACH     | 9959835-2206-2    | 06/30/2024<br>Waste Management - Clubhouse 09/23  | \$             | 253.26    |