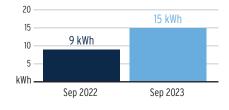

x      |                         | \$8.0  |
|-----------------------------------|-------------------------|--------|
| Franchise Fee                     |                         | \$6.2  |
| Electric Service Cost             |                         | \$95.6 |
| Florida Gross Receipt Tax         |                         | \$2.3  |
| Storm Surcharge                   | 463 kWh @ \$0.01061/kWh | \$4.9  |
| Clean Energy Transition Mechanism | 463 kWh @ \$0.00427/kWh | \$1.9  |
| Storm Protection Charge           | 463 kWh @ \$0.00400/kWh | \$1.8  |
| Fuel Charge                       | 463 kWh @ \$0.05239/kWh | \$24.2 |
| Energy Charge                     | 463 kWh @ \$0.07990/kWh | \$36.9 |
| Daily Basic Service Charge        | 31 days @ \$0.75000     | \$23.2 |

## Avg kWh Used Per Day



## **Current Month's Electric Charges**

## \$109.91





Service Address: 10340 K BAR RANCH PKWY, GATE, TAMPA, FL 33647

#### **Meter Read**

Service Period: 08/12/2023 - 09/13/2023

Rate Schedule: General Service - Non Demand

| Meter<br>Number | Read Date  | Current<br>Reading | - Previous<br>Reading | = | Total Used | Multiplier | Billing Period |
|-----------------|------------|--------------------|-----------------------|---|------------|------------|----------------|
| 1000707065      | 09/13/2023 | 10,713             | 10,459                |   | 254 kWh    | 1          | 33 Days        |

## **Charge Details**

| Total Electric Cost, Local Fees and | \$74.7                  |        |
|-------------------------------------|-------------------------|--------|
| Municipal Public S