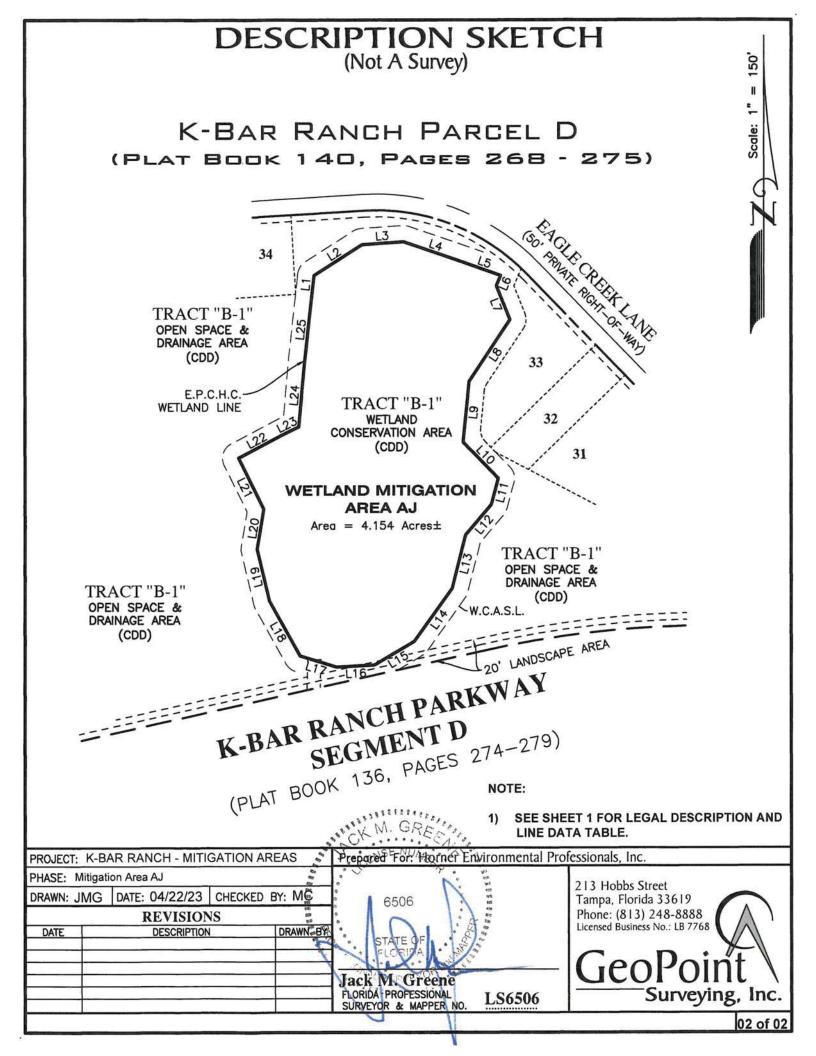

| Phone: (813) 248-8888          |
| DATE      | DESCRIPTION        | DRAWN BY       | R: )                                   | Licensed Business No.: LB 7768 |
|           |                    |                | STATE OF                               | CapDoint                       |
|           |                    |                | Jack M. Greene                         | GeoPoint                       |
|           |                    |                | FLORIDA PROFESSIONAL I SCENC           | Surveying, Inc.                |
|           |                    |                | SURVEYOR & MAPPER NO. LOUSU            | 01 of 02                       |
|           |                    |                |                                        | 010102                         |



Prepared by: Trey Thrailkill

Return original or certified recorded document to: Environmental Protection Commission Wetlands Management Division 3629 Queen Palm Drive, Tampa FL 33619

#### **Deed of Conservation Easement**

THIS DEED OF CONSERVATION EASEMENT ("Conservation Easement") is given this \_\_\_\_\_\_ day of \_\_\_\_\_, 20\_\_\_, by K Bar Ranch II CDD ("Grantor") whose mailing address is 2700 S. Falkenburg Rd. Suite 2745 Riverview, FL 33578 to the ENVIRONMENTAL PROTECTION COMMISSION OF HILLSBOROUGH COUNTY ("Grantee" or "EPC") whose mailing address is 3629 Queen Palm Drive, Tampa, Florida 33619. As used herein, the term "Grantor" shall include any and all heirs, successors, or assigns of the Grantor, and all subsequent owners of the "Conservation Easement Area" (as hereinafter d